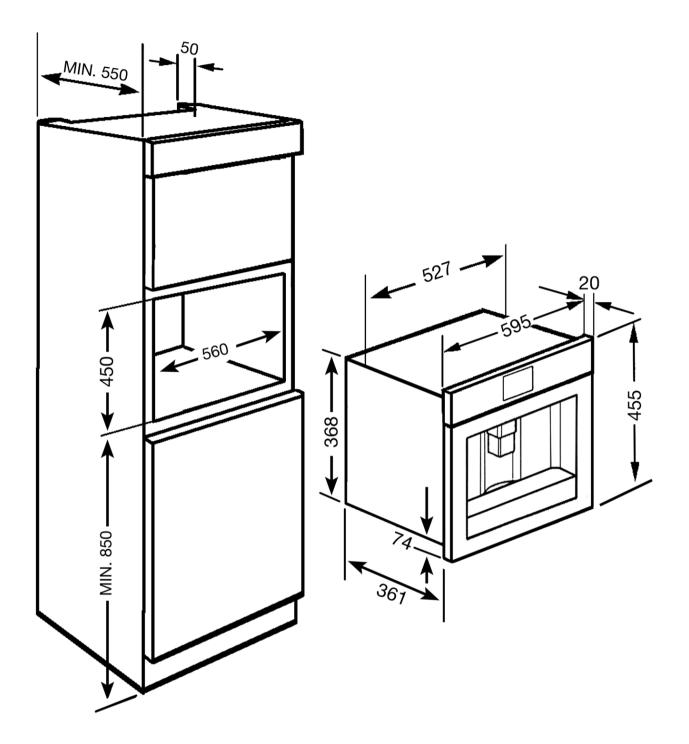

#### LOGISTIC INFORMATION

Dimensions of the product (mm): 455x595x380 • Width (mm): 595 mm • Depth (mm): 380 mm • Height (mm): 455 mm