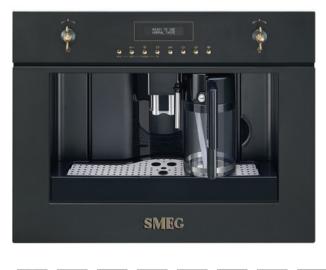

# CMS8451A

Coffee machine, Coloniale, Automatic, Anthracite

| 45<br>c,   | l        | D       | <u>ہ</u> | 000 |                 | **     |
|------------|----------|---------|----------|-----|-----------------|--------|
| آماً<br>ال | ()<br>ON | DISPLAY | ۲        | 00  | ■ «) <b>(</b> ) | ő<br>Ö |

## TYPE

Product Family: Coffee machine • Type: Automatic • Category: 45 cm compact • EAN code: 8017709221874

## AESTHETICS

Colour: Anthracite • Aesthetics: Coloniale • Components finishing: Antique brass

## CONTROLS

Display: White LCD on black background (2 lines) • Type of control setting: Control knobs / buttons • No. of controls: 2 • Controls colour: Old Brass • No. of buttons: 8 • Button colour: Brass effect • Other controls included: Cortina - Anthracite/Old brass

#### **TECHNICAL FEATURES**

Grinder: Semiprofessional stainless steel conical grinder • Coffee granules compartment: Yes • Removable water container: Yes • Ground coffee compartment: Yes • Height-adjustable coffee spout: Yes • Used coffee waste container: Yes (14 single, 7 double) • Drip tray: Yes • Steam dispenser: Yes • Removable milk jug: Yes • Pump pressure: 15 bar • Water container capacity: 1.80 I • Coffee granule container capacity: 220 g • Lights: 2 • Light Type: LED • Installation: On telescopic guides with soft closing