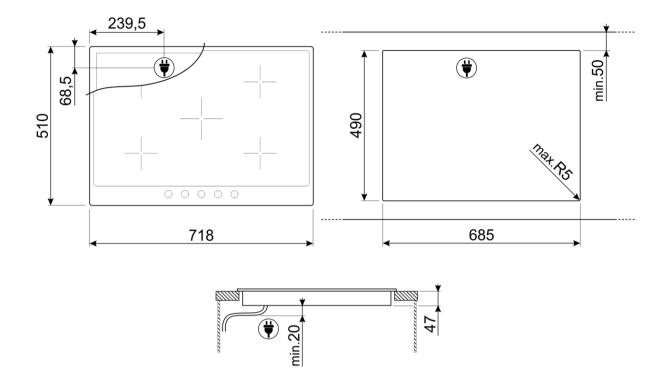

# **OPTIONS**

Worktop Cut-Out: 490x685 mm

# LOGISTIC INFORMATION

Dimensions of the product (mm): 47x718x510 • Depth: 510 mm • Width: 718 mm • Product Height: 47 mm