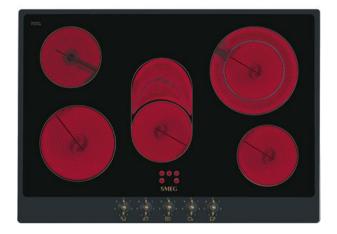

# P875A0

Hob, Aesthetics: Coloniale, Ceramic, 70/75 cm, Anthracite, Built-in type: Traditional

# **AESTHETICS**

Colour: Anthracite • Aesthetics: Coloniale • Components finishing: Antique brass • Material: Verniciato • Controls colour: Antique brass • Type of control setting: Control knobs • Control knob position: Front • No. of controls: 5 • Frame: Yes • Frame colour: Anthracite • Serigraphy colour: Gold

# PROGRAMME / FUNCTIONS

Total no. of cook zones: 5 • No. of ceramic cook zones: 5 • Power levels: 6

#### **COOKING ZONES**

1st zone position: Front-left • 2nd zone position: Rear-left • 3rd zone position: Central • 4th zone position: Rear-right • 5th zone position: Front-right • 1st zone type: Ceramic - Single • 2nd zone type: Ceramic - Single • 3rd zone type: Ceramic - Single • 4th zone tipe: Ceramic - Single • 5th zone type: Ceramic - Single • 1st zone dimensions: Ø 18.0 cm • 2nd zone dimensions: Ø 14.0 cm • 3rd zone dimensions: 15.0x25.0 cm • 4th zone dimensions: Ø 21.0 cm • 5th zone dimensions: Ø 14.0 cm • 1st zone power: 1.80 kW • 2nd zone power: 1.20 kW • 3rd zone power: 2.00 kW • 4th zone power: 2.40 kW • 5th zone power: 1.20 kW