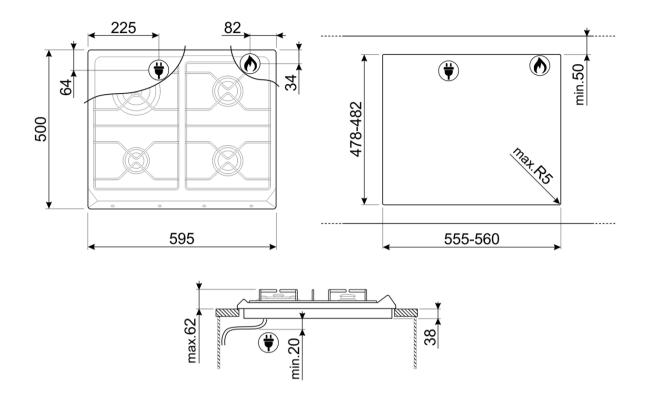

#### **OPTIONS**

Worktop Cut-Out: 478-482x555-560 mm

## LOGISTIC INFORMATION

Dimensions of the product (mm): 30x595x500 • Depth: 500 mm • Width: 595 mm • Product Height: 30 mm