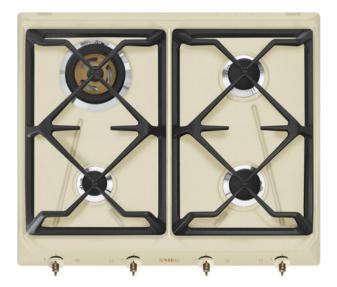

# SRV864POGH

Hob, Aesthetics: Coloniale, Gas, 60 cm, Cream, Built-in type: Traditional

### **AESTHETICS**

Colour: Cream • Aesthetics: Coloniale • Material: Enamelled • Controls colour: Antique brass • Type of control setting: Control knobs • Control knob position: Front • No. of controls: 4 • Pan stands: Cast iron • Serigraphy colour: Gold

## **COOKING ZONES**

1st zone position: Front-left • 2nd zone position: Rear-left • 3rd zone position: Rear-right • 4th zone position: Front-right • 1st zone type: Gas - AUX • 2nd zone type: Gas - UR • 3rd zone type: Gas - Semi Rapid • 4th zone tipe: Gas - Semi Rapid • 1st zone power: 1.10 kW • 2nd zone power: 3.30 kW • 3rd zone power: 1.70 kW • 4th zone power: 1.70 kW