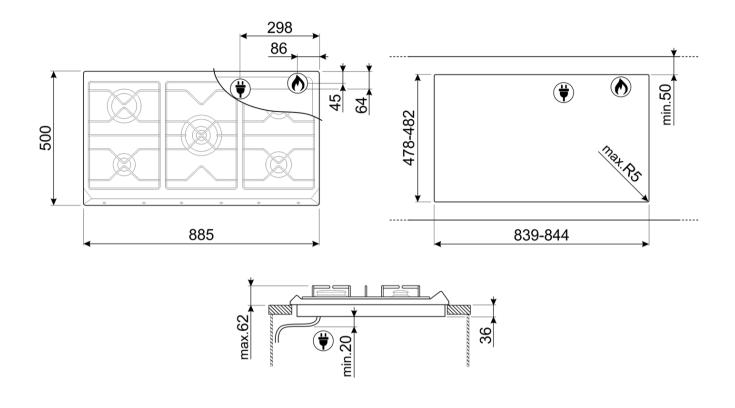

## **OPTIONS**

Worktop Cut-Out: 478-482x839-844 mm

## LOGISTIC INFORMATION

Dimensions of the product (mm): 30x885x500 • Depth: 500 mm • Width: 885 mm • Product Height: 30 mm