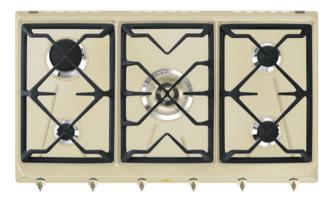

# **AESTHETICS**

Colour: Cream • Aesthetics: Coloniale • Material: Enamelled • Controls colour: Antique brass • Type of control setting: Control

knobs • Control knob position: Front • No. of controls: 6 • Pan stands: Cast iron • Serigraphy colour: Gold

# **PROGRAMS / FUNCTIONS**

Total no. of cook zones: 5 • No. of gas cook zones: 5

#### **COOKING ZONES**

1st zone position: Front-left • 2nd zone position: Rear-left • 3rd zone position: Central • 4th zone position: Rear-right • 5th zone position: Front-right • 1st zone type: Gas - AUX • 2nd zone type: Gas - Rapid • 3rd zone type: Gas - 2UR (dual) • 4th zone tipe: Gas - Semi Rapid • 5th zone type: Gas - Semi Rapid • 1st zone power: 1.10 kW • 2nd zone power: 3.10 kW • 3rd zone power: 5.00 kW • 4th zone power: 1.70 kW • 5th zone power: 1.70 kW